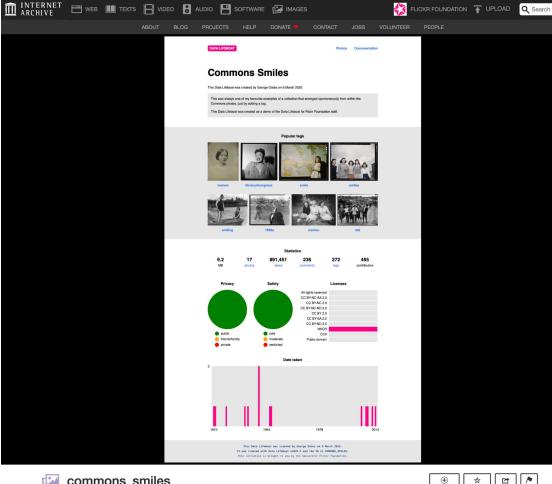

#### **Commons Smiles**

This Data Lifeboat was created by George Oates on 6 March 2025.

This was always one of my favourite examples of a collection that emerged spontaneously from within the Commons photos, just by adding a tag.

#### Popular tags

smile

libraryofcongress

smiles

woman

1940s

women

old

woman

libraryofcongress

smile

smiles

smiling

1940s

women

old

Date taken

This Data Lifeboat was created by George Oates on 6 March 2025. It was created with Data Lifeboat v2025.1 and the ID is COMMONS\_SMILES. This initiative is brought to you by the non-profit Flickr Foundation.