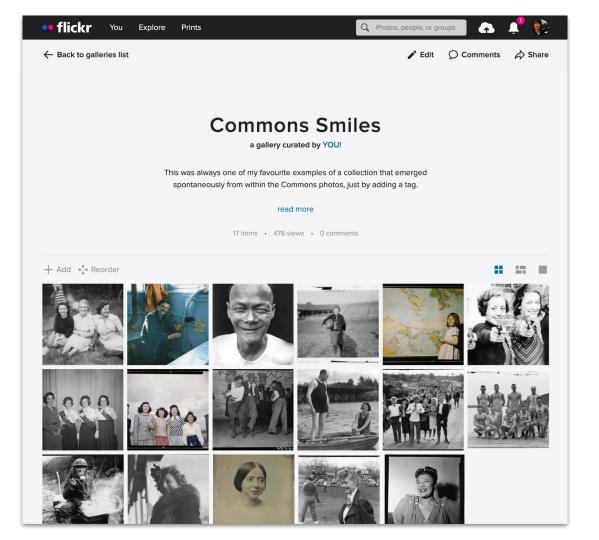

#### **Commons Smiles**

This Data Lifeboat was created by George Oates on 6 March 2025.

This was always one of my favourite examples of a collection that emerged spontaneously from within the Commons photos, just by adding a tag.

This Data Lifeboat was created as a demo of the Data Lifeboat for Flickr Foundation staff.

#### Popular tags

smile

libraryofcongress

smiles

woman

1940s

women

old

woman

libraryofcongress

smile

smiles

smiling

1940s

women

old

Date taken

This Data Lifeboat was created by George Oates on 6 March 2025. It was created with Data Lifeboat v2025.1 and the ID is COMMONS\_SMILES. This initiative is brought to you by the non-profit Flickr Foundation.