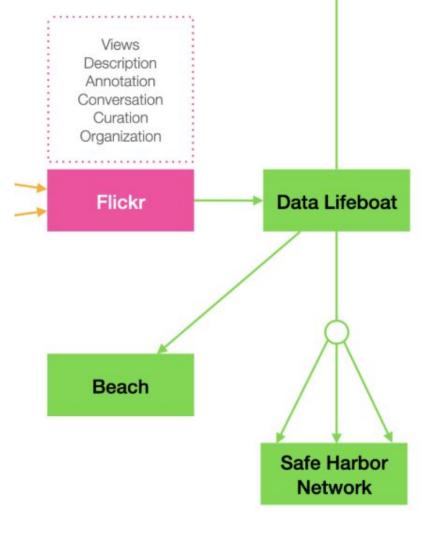

#### Content Mobility

Investigating the life of a photo before it gets to Flickr, while it's on the platform, and where it might travel after that.

>

Read more

## On archive.org!

Proto dock for Safe Harbor

archive.org/details/ commons smiles