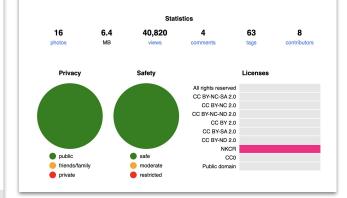

#### **Commons Smiles**

This Data Lifeboat was created by George Oates on 6 March 2025.

This was always one of my favourite examples of a collection that emerged spontaneously from within the Commons photos, just by adding a tag.

#### Popular tags

smile

libraryofcongress

smiles

woman

1940s

women

old

woman

libraryofcongress

smile

smiles

smiling

1940s

women

old

Date taken

This Data Lifeboat was created by George Oates on 6 March 2025. It was created with Data Lifeboat v2025.1 and the ID is COMMONS\_SMILES. This initiative is brought to you by the non-profit Flickr Foundation.