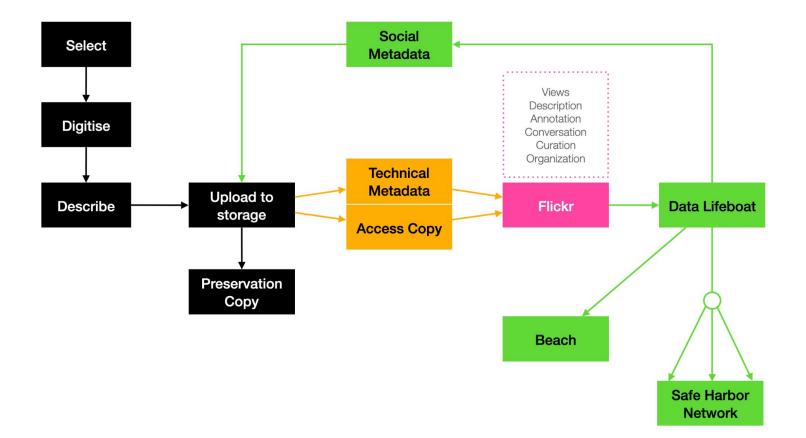

| IMAGE | TECHNICAL | SOCIAL   | GENERATED |
|-------|-----------|----------|-----------|
|       | metadata  | metadata | metadata  |
|       |           |          |           |

DATA LIFEBOAT

Photos Documentation

## Self-contained, self-describing

#### What's in a Data Lifeboat?

When you open a Data Lifeboat folder, you'll find the following files and folders:

- **README.html** this is the entry point to the Data Lifeboat viewer. It opens a tiny app that lets you browse the photos and metadata in this Data Lifeboat.
- media/ this has the media files, i.e. the photos and videos that are in this Data Lifeboat. It includes both small low-resolution thumbnails and high-resolution originals (if available).
- metadata/ machine-readable metadata that describes all the photos in this Data Lifeboat. You can read the <u>Data docs</u> to understand the structure of these files.
- viewer/ this has the code for the viewer that lets you browse the contents of the Data Lifeboat in your browser.

#### Hello.

A Data Lifeboat is a sliver of Flickr you can archive somewhere else. You have to have a Flickr account to make one.

CHOOSE YOUR PHOTOS WRITE A GREAT README

DOWNLOAD THE ARCHIVE