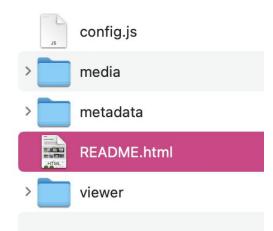

#### What's in a Data Lifeboat?

When you open a Data Lifeboat folder, you'll find the following files and folders:

- **README.html** this is the entry point to the Data Lifeboat viewer. It opens a tiny app that lets you browse the photos and metadata in this Data Lifeboat.
- media/ this has the media files, i.e. the photos and videos that are in this Data Lifeboat. It includes both small low-resolution thumbnails and high-resolution originals (if available).
- metadata/ machine-readable metadata that describes all the photos in this Data Lifeboat. You can read the <u>Data docs</u> to understand the structure of these files.
- viewer/ this has the code for the viewer that lets you browse the contents of the Data Lifeboat in your browser.