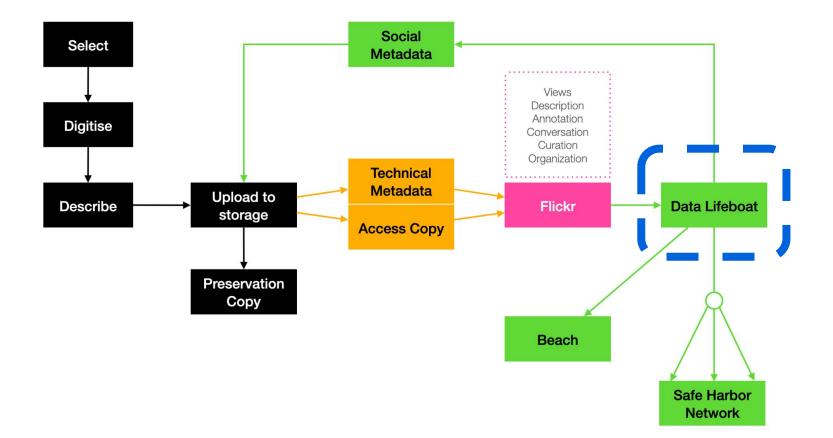

| IMAGE | TECHNICAL | SOCIAL   | GENERATED |
|-------|-----------|----------|-----------|
|       | metadata  | metadata | metadata  |
|       |           |          |           |

DATA LIFEBOAT

Photos Documentation

## Self-contained, self-describing

#### What's in a Data Lifeboat?

When you open a Data Lifeboat folder, you'll find the following files and folders:

- **README.html** this is the entry point to the Data Lifeboat viewer. It opens a tiny app that lets you browse the photos and metadata in this Data Lifeboat.
- media/ this has the media files, i.e. the photos and videos that are in this Data Lifeboat. It includes both small low-resolution thumbnails and high-resolution originals (if available).
- metadata/ machine-readable metadata that describes all the photos in this Data Lifeboat. You can read the <u>Data docs</u> to understand the structure of these files.
- viewer/ this has the code for the viewer that lets you browse the contents of the Data Lifeboat in your browser.