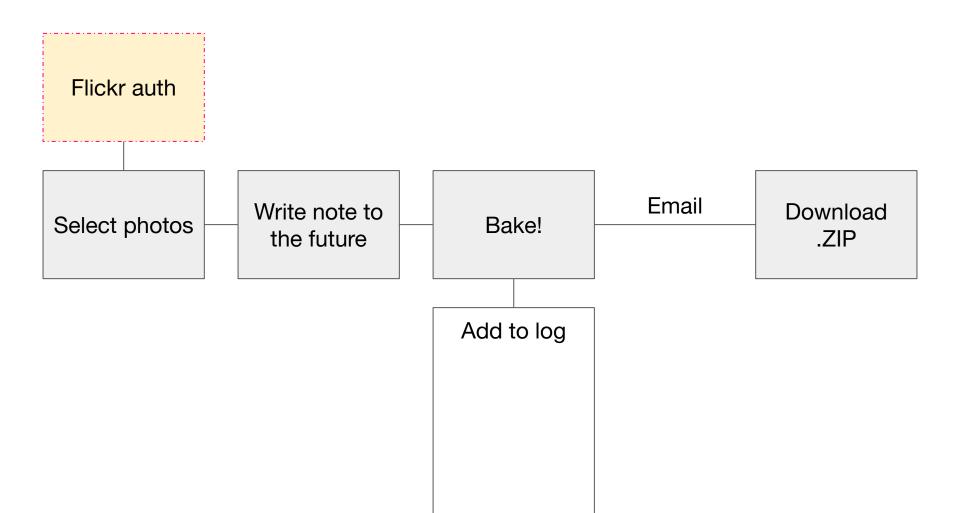

#### Hello.

A Data Lifeboat is a sliver of Flickr you can archive somewhere else. You have to have a Flickr account to make one.

CHOOSE YOUR PHOTOS WRITE A GREAT README

DOWNLOAD THE ARCHIVE