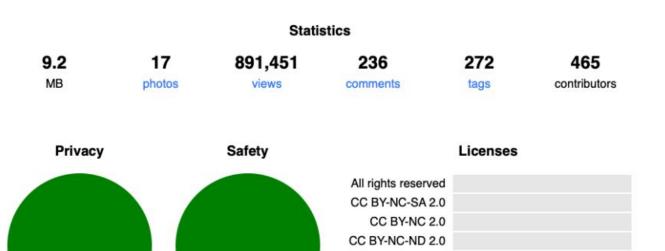

#### **Commons Smiles**

This Data Lifeboat was created by George Oates on 6 March 2025.

This was always one of my favourite examples of a collection that emerged spontaneously from within the Commons photos, just by adding a tag.

#### Popular tags

smile

libraryofcongress

smiles

woman

1940s

women

old

woman

libraryofcongress

smile

smiles

smiling

1940s

women

old

Date taken

This Data Lifeboat was created by George Oates on 6 March 2025. It was created with Data Lifeboat v2025.1 and the ID is COMMONS\_SMILES. This initiative is brought to you by the non-profit Flickr Foundation.