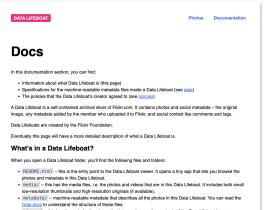

#### What's in a Data Lifeboat?

When you open a Data Lifeboat folder, you'll find the following files and folders:

- **README.html** this is the entry point to the Data Lifeboat viewer. It opens a tiny app that lets you browse the photos and metadata in this Data Lifeboat.
- media/ this has the media files, i.e. the photos and videos that are in this Data Lifeboat. It includes both small low-resolution thumbnails and high-resolution originals (if available).
- metadata/ machine-readable metadata that describes all the photos in this Data Lifeboat. You can read the <u>Data docs</u> to understand the structure of these files.
- viewer/ this has the code for the viewer that lets you browse the contents of the Data Lifeboat in your browser.